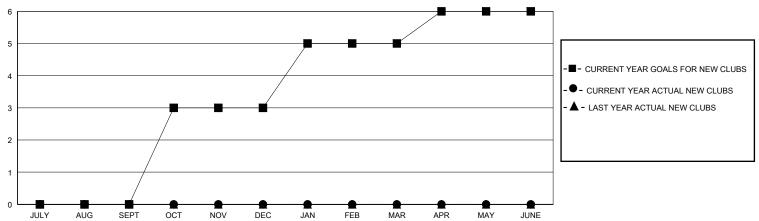

## District 27 B2

Results as of: 6/30/2020

| GMT: | LOCATION WISCONSIN | <b>GMT CA</b> |
|------|--------------------|---------------|
|      |                    |               |

|                       | Club          | S         |               |                       | Men                   | nbers                   |                                                    |
|-----------------------|---------------|-----------|---------------|-----------------------|-----------------------|-------------------------|----------------------------------------------------|
| RESULTS FOR 2019-2020 |               |           |               | RESULTS FOR 2019-2020 |                       |                         |                                                    |
| QUARTER               | NEW CLUB GOAL | NEW CLUBS | DROPPED CLUBS | QUARTER MEMB          | ER GROWTH NET<br>GOAL | MEMBER GROWTH<br>ACTUAL | DROPPED<br>MEMBERS ACTUAL<br>(including transfers) |
| JULY/AUG/SEPT         | 0             | 0         | 0             | JULY/AUG/SEPT         | 50                    | 48                      | 51                                                 |
| OCT/NOV/DEC           | 3             | 0         | 0             | OCT/NOV/DEC           | 75                    | 43                      | 46                                                 |
| JAN/FEB/MAR           | 2             | 0         | 0             | JAN/FEB/MAR           | 60                    | 57                      | 58                                                 |
| APR/MAY/JUNE          | 1             | 0         | 1             | APR/MAY/JUNE          | 50                    | 21                      | 57                                                 |

## GOALS AND ACTUAL NEW CLUBS CUMULATIVE