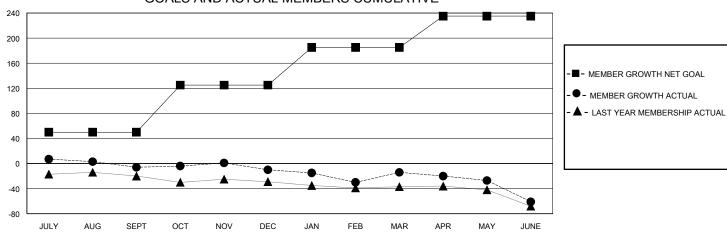

## District 27 B2

Results as of: 6/30/2020

| GMT: | LOCATION WISCONSIN | <b>GMT CA</b> |
|------|--------------------|---------------|
|      |                    |               |

|                       | Club          | S         |               |                       | Men                   | nbers                   |                                                    |
|-----------------------|---------------|-----------|---------------|-----------------------|-----------------------|-------------------------|----------------------------------------------------|
| RESULTS FOR 2019-2020 |               |           |               | RESULTS FOR 2019-2020 |                       |                         |                                                    |
| QUARTER               | NEW CLUB GOAL | NEW CLUBS | DROPPED CLUBS | QUARTER MEMB          | ER GROWTH NET<br>GOAL | MEMBER GROWTH<br>ACTUAL | DROPPED<br>MEMBERS ACTUAL<br>(including transfers) |
| JULY/AUG/SEPT         | 0             | 0         | 0             | JULY/AUG/SEPT         | 50                    | 48                      | 51                                                 |
| OCT/NOV/DEC           | 3             | 0         | 0             | OCT/NOV/DEC           | 75                    | 43                      | 46                                                 |
| JAN/FEB/MAR           | 2             | 0         | 0             | JAN/FEB/MAR           | 60                    | 57                      | 58                                                 |
| APR/MAY/JUNE          | 1             | 0         | 1             | APR/MAY/JUNE          | 50                    | 21                      | 57                                                 |

## GOALS AND ACTUAL MEMBERS CUMULATIVE

| DROPPED CLUBS: 1           |     | 45 CLUBS OF 67 ADDED 1 OR MORE<br>NEW MEMBERS | GENDER DISTRIBUTION  MALE 1,769 (81.18%)  FEMALE 410 (18.82%) |                |     |
|----------------------------|-----|-----------------------------------------------|---------------------------------------------------------------|----------------|-----|
| DROPPED MEMBERS            |     |                                               | FEMALE                                                        | 410 (10.02 70) |     |
| DECEASED                   | 39  | CLICK HERE FOR CUMULATIVE                     | TOTAL FAMILY UNIT MEMBERS                                     |                | 342 |
| CLUB CANCELLED 0 OTHER 173 |     | MEMBERSHIP DATA                               | FAMILY MEMBERS PAYING HALF                                    |                | 172 |
| TOTAL                      | 212 |                                               |                                                               |                |     |